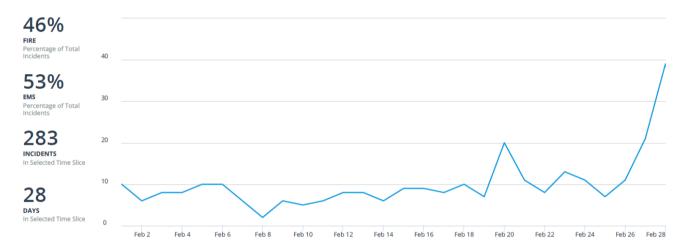

Division Chief Sullivan verbally reviewed his report highlighting that there were 254 calls for service, which included 3 structure fires. 6:08 minutes average travel time for first arriving unit.

Fire Marshal Mason verbally reviewed his report, highlighting that he attended the public comment for the Fire Hazard Severity Zone update as well as the Board of Supervisors meeting for public comment to the Cannabis Ordinance Update. He met with CDA to discuss fire inspection processes for Commercial Cannabis operation renewals. He assisted training a part time DSI inspector and met with the Greenhorn Firewise Community. Fire Marshal Mason said The Mighty Acorns Preschool visited Station 84 for a Public Education event and that the Engine 84 crew did a great job. He also advised Lead DSI Inspector Roger Tucker resigned from his position.