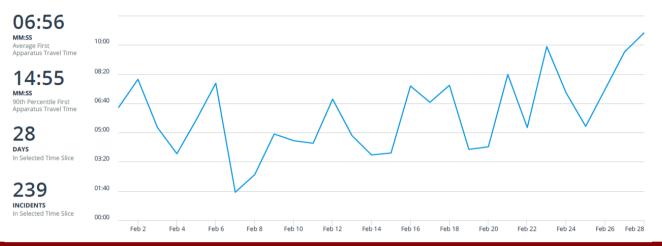

Division Chief Sullivan verbally reviewed his report highlighting that there were 254 calls for service, which included 3 structure fires. 6:08 minutes average travel time for first arriving unit.

Fire Marshal Mason verbally reviewed his report, highlighting that he attended the public comment for the Fire Hazard Severity Zone update as well as the Board of Supervisors meeting for public comment to the Cannabis Ordinance Update. He met with CDA to discuss fire inspection processes for Commercial Cannabis operation renewals. He assisted training a part time DSI inspector and met with the Greenhorn Firewise Community. Fire Marshal Mason said The Mighty Acorns Preschool visited Station 84 for a Public Education event and that the Engine 84 crew did a great job. He also advised Lead DSI Inspector Roger Tucker resigned from his position.